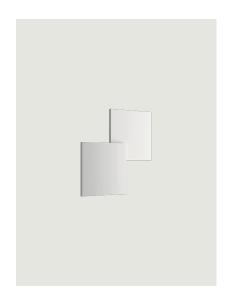

## Model Puzzle double square

Essential forms in metal, square and rectangular, which seem to disappear in the ceiling or wall. In Puzzle lamps, light becomes the feature element of living spaces, creating soft, geometric effects.

### Puzzle double square

LED 3000 K 2 × 18 W / 3600 lm 120 V CRI 92 MacAdam 3-Step