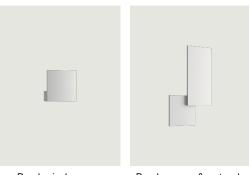

Puzzle, Design by Studio Italia Design

## Model Puzzle double square

Essential forms in metal, square and rectangular, which seem to disappear in the ceiling or wall. In Puzzle lamps, light becomes the feature element of living spaces, creating soft, geometric effects.





Energy efficiency class



### Ecodesign Regulation

The LED-only light source contained in this fixture must only be replaced by the manufacturer, its support service or similarly qualified personnel.







# LODES

### Puzzle double square

LED 3000 K 2 × 18 W / 3600 lm 120 V CRI 92 MacAdam 3-Step

### Photometric data



# Options of Puzzle



Puzzle single square

Puzzle square & rectangle