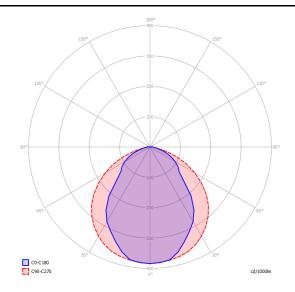

### Photometric data

### Puzzle double square

LED 3000 K 2 × 18 W / 3600 lm 120 V CRI 92 MacAdam 3-Step