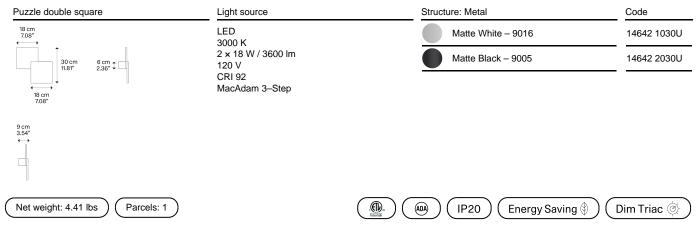

### Puzzle double square

LED 3000 K 2 × 18 W / 3600 lm 120 V CRI 92 MacAdam 3-Step