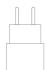

#### **ACCESSORIES**

## LD0490UA

Black

2.5 cm •4 cm •8 cm •IP20 • 100-240V• 50/60 Hz

White