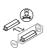

r is not included.



#### DESIGN IN ITALY BY ZAFFERANO SRL, MADE IN PRC

Zafferano SRL - Viale dell'Industria, 26 31055 Quinto di Treviso - Italy www.zafferanoitalia.com

## Push-Up \_Table

#### Lighting specifications

source LED SMD type 2,2 W total power power LED 2,2 W

2200 - 2700 - 3000 K color temperature 105 - 127 - 134 lm lumen lamp lumen LED 207 - 235 - 248 lm

45° beam angle CRI > 80 F class

dimmer TOUCH DIMMER

motion sensor NO

#### **Electrical specifications**

100-240V input output 5 Vdc max 1A

battery 1 cell li-ion battery pack mod. 18650 3,7v - 2200

battery life 11/12 H.

charging time

5/6 H.

#### **ACCESSORIES**

#### LD0340RA

6 cm •13.5 cm •4.5 cm •2,2 W •IP20 • 100-240V• 50/60 Hz







#### LD0350RP



33 cm •51 cm •5.8 cm •2,2 W •IP20 • 100-240V• 50/60 Hz







Black

## LD0490UA

Black



2.5 cm •4 cm •8 cm •IP20 • 100-240V• 50/60 Hz





White

### LD1050RB



Ø 10 cm •1.1 cm •IP20 • 100-240V• 50/60 Hz



Black