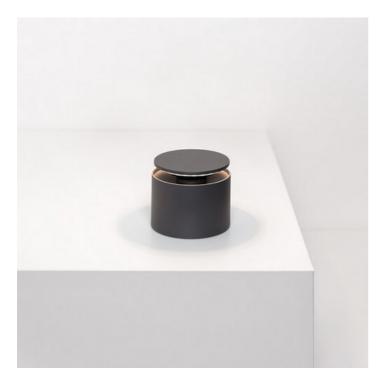

# Push-Up \_Table

Push-up is a rechargeable battery-powered cordless table lamp. Pushing the lid down, lifts the diffuser up and turns the light on; pushing the lid back down, closes the lamp while turning the light off. A "touch" control hidden under the base allows switching on/off, dimming, and selecting the color temperature of the light (2200 K, 2700 K or 3000 K). It is suitable for both indoor and outdoor use. An electronic control system monitors the remaining autonomy and ensures a constant luminous flux until the battery runs out. Recharging is therefore optimized and always properly done. The lamp comes with a contact charging base; the battery charger is not included.