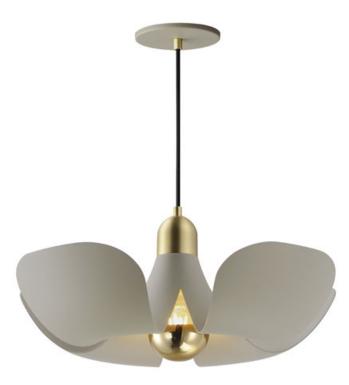

#### PRODUCT DESCRIPTION

\*max overall height

Incurved metal petals of Storm Grey or White finish with Satin Brass caps make oversized biophilic light fixtures. Available as wall sconces or pendants, the various configurations provide playful forms both nostalgic or youthful. Pair with a white G25 lamp or reflector lamp to complete the look.

# MEASUREMENTS

DIMENSION : 17.75" L x 17.75" W x 7.5" H

MAX OAH : 128" OAH

CANOPY : 5" W x 0.25" H x 5" L

HANGING WEIGHT : 3.96 lb