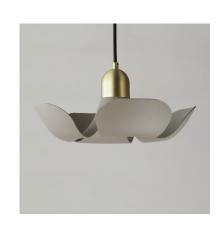

#### PRODUCT DESCRIPTION

\*max overall height

Incurved metal petals of Storm Grey or White finish with Satin Brass caps make oversized biophilic light fixtures. Available as wall sconces or pendants, the various configurations provide playful forms both nostalgic or youthful. Pair with a white G25 lamp or reflector lamp to complete the look.

# MEASUREMENTS

DIMENSION : 17.75" L x 17.75" W x 7.5" H

MAX OAH : 128" OAH

CANOPY : 5" W x 0.25" H x 5" L

HANGING WEIGHT : 3.96 lb