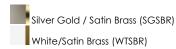

#### PRODUCT DESCRIPTION

\*max overall height

Incurved metal petals of Storm Grey or White finish with Satin Brass caps make oversized biophilic light fixtures. Available as wall sconces or pendants, the various configurations provide playful forms both nostalgic or youthful. Pair with a white G25 lamp or reflector lamp to complete the look.

# MEASUREMENTS

DIMENSION : 17.75" L x 17.75" W x 7.5" H

MAX OAH : 128" OAH

CANOPY : 5" W x 0.25" H x 5" L

HANGING WEIGHT : 3.96 lb

# LAMPING

INPUT VOLTAGE : 120V

LUMENS : 320 Rated (260 Del.)

BULB : 1 x 4W LED E26 Medium , 4W Total

BULB INCLUDED : (Included)

DIMMABLE : Y
CRI : 90 CRI
COLOR\_TEMP : 3000K

# **FINISHES OPTION**



# MATERIAL

Aluminum, Steel

#### **RATINGS**

**ULDry Location** 



#### **ADDITIONAL**

RATED LIFE 25000 Hours OPERATING TEMPERATURE: -20°C (-4°F), 40°C (104°F)



WESTERN DISTRIBUTION CENTER (HEADQUARTER)
253 NORTH VINELAND AVE I CITY OF INDUSTRY, CA 91746

Always consult a qualified electrician before installing any lighting product.

101 GARDNER PARK | PEACHTREE CITY, GA 30269

P. 626.956.4200 | F. 626.956.4225 | maximlighting.com