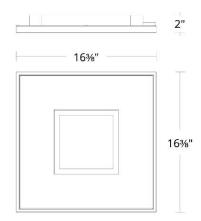

-|-------------------------------------------------------|--|
| Input:        | 120-277V,50/60Hz                                      |  |
| CRI:          | 90                                                    |  |
| Dimming:      | ELV: 100-10% ,TRIAC: 100-5%                           |  |
| Rated Life:   | 50000 Hours                                           |  |
| Mounting:     | Can be mounted on ceiling or wall in all orientations |  |
| Standards:    | ETL, cETL                                             |  |
|               | Damp Location Listed                                  |  |
| Construction: | Metal body with silicon diffuser                      |  |
|               |                                                       |  |



#### FINISHES:



Black

# LINE DRAWING:



FM-37415