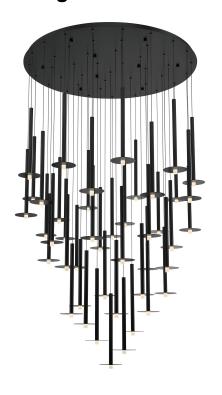

## Piatto, 44 Light Round LED Chandelier, Matte Black

## **Specifications:**

Model#: 12106-02 Finish: Matte Black

Glass/Shade: Round Plate + Frosted Acrylic

Material: Metal, Aluminum, Acrylic

Dimension: 48" D x 19" H

Lamping: LED Wattage: 120W Voltage: 120-277V