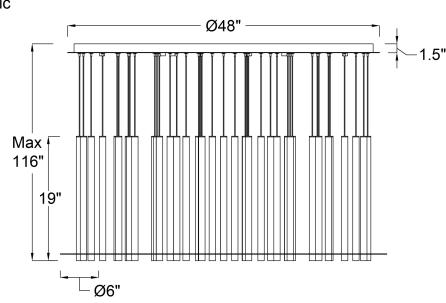

## **Specifications:**

Model#: 12106-02 Finish: Matte Black

Glass/Shade: Round Plate + Frosted Acrylic

Material: Metal, Aluminum, Acrylic

Dimension: 48" D x 19" H

Lamping: LED Wattage: 120W Voltage: 120-277V

Color Temperature: 3000K

CRI: 90

Delivered Lumen: 2030Lm

Dimmable: Yes Location: Dry

Max. Hanging Height: 116" Canopy Dimension: 48" D Product Weight: 110 lbs.

Fixtures weighing 35lbs. or more must be supported and installed independantly of the ceiling outlet (junction) box and require additional support in the ceiling where the fixture is being installed.