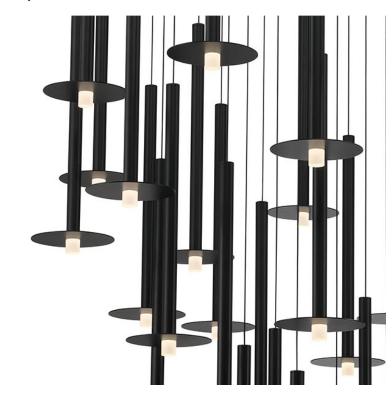

## Piatto, 44 Light Round LED Chandelier, Matte Black

## **Specifications:**

Model#: 12106-02 Finish: Matte Black

Glass/Shade: Round Plate + Frosted Acrylic

Material: Metal, Aluminum, Acrylic

Dimension: 48" D x 19" H

Lamping: LED Wattage: 120W Voltage: 120-277V