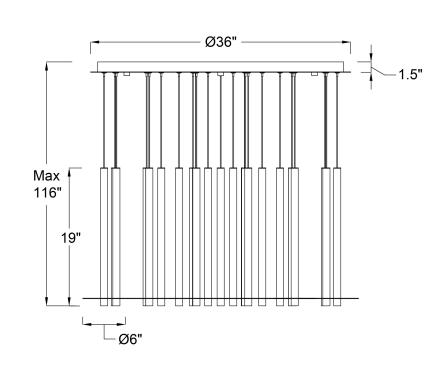

## **Specifications:**

Model#: 12105-02 Finish: Matte Black

Glass/Shade: Round Plate + Frosted Acrylic

Material: Metal, Aluminum, Acrylic

Dimension: 36" D x 19" H

Lamping: LED Wattage: 70W Voltage: 120-277V

Color Temperature: 3000K

CRI: 90

Delivered Lumen: 1290Lm

Dimmable: Yes Location: Dry

Max. Hanging Height: 116" Canopy Dimension: 36" D Product Weight: 61.7 lbs.

Fixtures weighing 35lbs. or more must be supported and installed independantly of the ceiling outlet (junction) box and require additional support in the ceiling where the fixture is being installed.