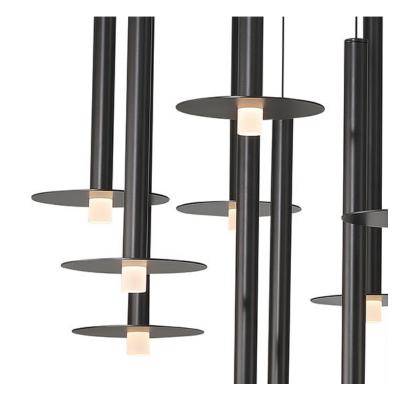

## Piatto, 25 Light Round LED Chandelier, Matte Black

## **Specifications:**

Model#: 12105-02 Finish: Matte Black

Glass/Shade: Round Plate + Frosted Acrylic

Material: Metal, Aluminum, Acrylic

Dimension: 36" D x 19" H

Lamping: LED Wattage: 70W Voltage: 120-277V