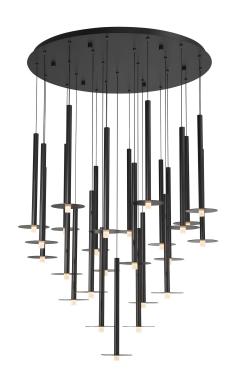

## Piatto, 25 Light Round LED Chandelier, Matte Black

## **Specifications:**

Model#: 12105-02 Finish: Matte Black

Glass/Shade: Round Plate + Frosted Acrylic

Material: Metal, Aluminum, Acrylic

Dimension: 36" D x 19" H

Lamping: LED Wattage: 70W Voltage: 120-277V

Color Temperature: 3000K

CRI: 90

Delivered Lumen: 1290Lm

Dimmable: Yes Location: Dry

Max. Hanging Height: 116" Canopy Dimension: 36" D Product Weight: 61.7 lbs.

Fixtures weighing 35lbs. or more must be supported and installed independantly of the ceiling outlet (junction) box and require additional support in the ceiling where the fixture is being installed.