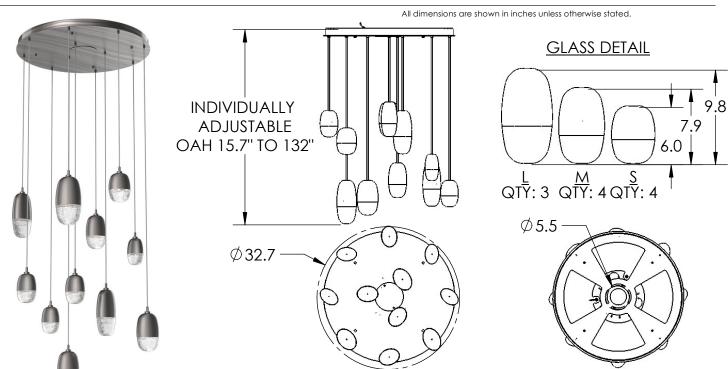

## PRODUCT DESCRIPTION

A versatile lighting solution ideal for a wide range of contemporary and modern spaces, this round multi-port design features 11 Pebble pendants suspended by a round canopy. Offered in 2,700k and 3,000K CCT and a selection of finishes.

## Mounting Method: Ceiling Mount PRODUCT SPECIFICATION

Construction: Aluminum Body, Cast Glass, and Braided Cord

Finish Options: GP MB BS

Glass Options: Clear Cast Glass

Suspension Method: Ceiling Mount

Weight(lbs.): 85lbs UL Rating: Indoor/Dry