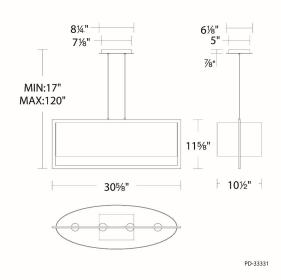

an look
- Slide-on rectangular canopy with minimal hardware
- May be mounted on a sloped ceiling
- Driver concealed within the canopy
- 5 year warranty

#### SPECIFICATIONS

| Color Temp:   | 3000К                            |  |  |
|---------------|----------------------------------|--|--|
| Input:        | 120/277V,50/60Hz                 |  |  |
| CRI:          | 90                               |  |  |
| Dimming:      | ELV: 100-5% ,TRIAC: 100-10%      |  |  |
| Rated Life:   | 50000 Hours                      |  |  |
| Standards:    | ETL, cETL,Title 24 JA8 Compliant |  |  |
|               | Dry Location Listed              |  |  |
| Construction: | Metal body with fabric diffuser  |  |  |
|               |                                  |  |  |



#### FINISHES:



LINE DRAWING: