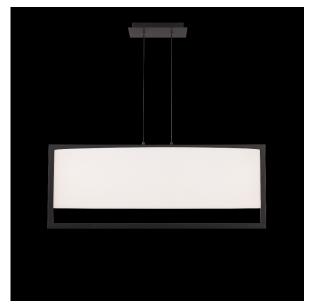

## DESCRIPTION

An inside-out design. Sleek lines encase soft fabric and glowing light.

#### FEATURES

- Low profile, adjustable powered aircraft cables for an ultra-clean look
- Slide-on rectangular canopy with minimal hardware
- May be mounted on a sloped ceiling
- Driver concealed within the canopy
- 5 year warranty