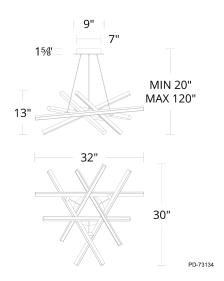

---|-----------|------------|-------------------------|
| PD-73134 34" | 3000K      | BK Black | 42W       | 2645       | 1664                    |

Example: PD-73134-BK

For custom requests please contact customs@waclighting.com

#### FEATURES

- Low profile, adjustable powered aircraft cables for an ultra-clean look
- Spin-on round canopy with minimal hardware
- · May be mounted on a sloped ceiling
- Patented design
- Driver concealed within the canopy
- 5 Year warranty

#### **SPECIFICATIONS**

Color Temp: 3000K

**Input:** 120-277V,50/60Hz

**CRI:** 90

**Dimming:** ELV: 100-5%, 0-10V: 100-5%, TRIAC: 100-5%

Rated Life: 50000 Hours
Standards: ETL, cETL

Damp Location Listed

Construction: Extruded aluminum frame with PC diffuser



# **FINISHES:**



#### JIACK

### **LINE DRAWING:**