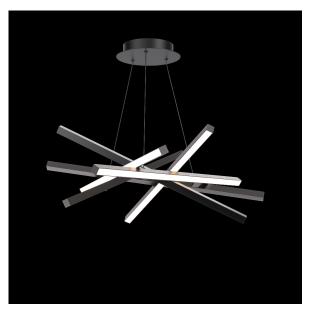

# **Parallax**

## Pendant 3000K

| Fixture Type:   |  |
|-----------------|--|
| Catalog Number: |  |
| Project:        |  |
| Location:       |  |

| Model & Size | Color Temp | Finish   | LED Watts | LED Lumens | <b>Delivered Lumens</b> |
|--------------|------------|----------|-----------|------------|-------------------------|
| PD-73134 34" | 3000K      | BK Black | 42W       | 2645       | 1664                    |

#### FEATURES

- Low profile, adjustable powered aircraft cables for an ultra-clean look
- Spin-on round canopy with minimal hardware
- · May be mounted on a sloped ceiling
- Patented design
- Driver concealed within the canopy
- 5 Year warranty