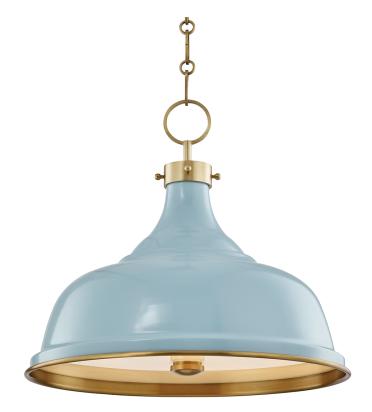

# PAINTED NO.1

MDS300-AGB/BB

Simple, easy, and approachable, Painted No.1 is available in three beautiful colors: Off White, Bird Blue, and Darkest Blue. These classic colors have a timeless appeal, each giving the piece's curved shade a different feel. Aged Brass complements give the piece a casual elegance.

## **FINISHES**

Aged Brass/blue Bird (AGB/BB) Aged Brass/darkest Blue (AGB/DBL) Aged Brass/leaf Green Combo (AGB/LFG) Aged Brass/off White (AGB/OW)

#### DIMENSIONS

Height: 16" Width/Diameter: 18"

Canopy/Backplate: 4.75" Hanging Type: Product Weight: 13.2lb