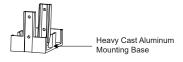

### **SPECIFICATION DETAILS**

| Fixture Dimensions     | L5-1/8" x W5-3/4" x H36-1/8"                               |
|------------------------|------------------------------------------------------------|
| Light Source           | LED with DC Driver                                         |
| Wattage                | 24W                                                        |
| Total Lumens           | 2040lm                                                     |
| Delivered Lumens       | 1270lm                                                     |
| Voltage                | 120-277V                                                   |
| Color Temperature      | 3000K                                                      |
| CRI (Ra)               | 90CRI                                                      |
| Optional Color Temps   | 2700K - 5000K Available, Minimum Order Quantities<br>Apply |
| LED Rated Life         | 50,000 hours                                               |
| Dimming                | 100% - 10%, TRIAC or ELV Dimmer (Not Included)             |
| Diffuser Details       | Clear Acrylic TIR Optical Array                            |
| Location               | Wet, IP65                                                  |
| Illumination Direction | T2 ILLUMINATION                                            |
| Material               | Heavy Cast Aluminum                                        |

- Modern, timeless design
- Heavy cast aluminum body
- T2 Illumination
- IP65 compliant
- Wet rated for exterior use