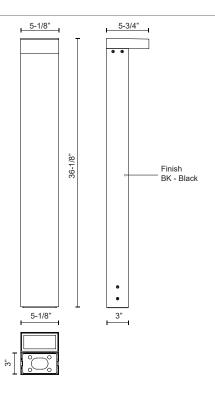

### **SPECIFICATION DETAILS**

| Fixture Dimensions     | L5-1/8" x W5-3/4" x H36-1/8"                               |
|------------------------|------------------------------------------------------------|
| Light Source           | LED with DC Driver                                         |
| Wattage                | 24W                                                        |
| Total Lumens           | 2040lm                                                     |
| Delivered Lumens       | 1270lm                                                     |
| Voltage                | 120-277V                                                   |
| Color Temperature      | 3000K                                                      |
| CRI (Ra)               | 90CRI                                                      |
| Optional Color Temps   | 2700K - 5000K Available, Minimum Order Quantities<br>Apply |
| LED Rated Life         | 50,000 hours                                               |
| Dimming                | 100% - 10%, TRIAC or ELV Dimmer (Not Included)             |
| Diffuser Details       | Clear Acrylic TIR Optical Array                            |
| Location               | Wet, IP65                                                  |
| Illumination Direction | T2 ILLUMINATION                                            |
| Material               | Heavy Cast Aluminum                                        |