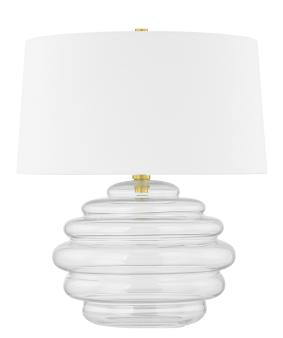

#### L4523-AGB

A poetic interpretation of a bubble, Oshawa is light as air with a minimal, yet impactful presence. Made from clear glass, this artful table lamp is complemented by a subdued and calming white linen shade. The Aged Brass frame, visible at the neck, adds a metallic glimmer.

### **FINISHES**

Aged Brass (AGB)

#### **DIMENSIONS**

Height: 22.5"

Width/Diameter: 19"

Length: "

Minimum Height: "
Maximum Height: "
Canopy/Backplate: 6.25"

Hanging Type:

Product Weight: 10.8lb