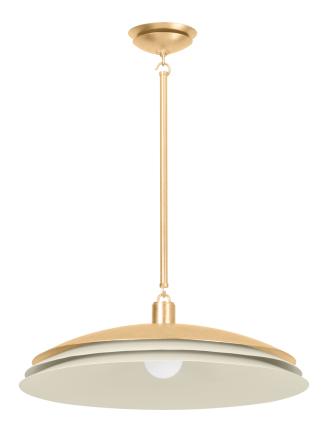

#### 1272-VGL/SSD

Exhibiting graceful symmetry, Oneida revives Art Deco principles with contemporary simplicity. Artfully layered tiers of Vintage Gold Leaf and sand-hued plates create a streamlined vision that guides the direction of light. As either a pendant light or sconce, the understated elegance of Oneida shines through.

## VINTAGE GOLD LEAF/SOFT SAND (VGL/SSD)