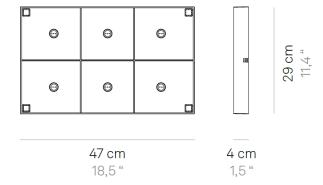

DIMENSIONS: Length: 47 cm

Width: 29 cm Height: 4 cm

\*Specified finish may be different than that shown in image.

LINE DRAWING FOR SELECTED ITEM LD0870RP:

PROJECT:
PREPARED BY:
PREPARED FOR:
DATE:
LOCATION:
APPROVED: