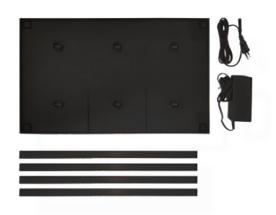

## OLIVIA/OFELIA 6-LAMP CHARGING CARPET ACCESSORY

OLIVIA/OFELIA 6-LAMP CHARGING CARPET ACCESSORY

MANUFACTURER: Zafferano

DESCRIPTION: Multi-contact charging base for a maximum of 6

portable Olivia and Ofelia table lamps from Zafferano. They can be stacked up to 3 levels to simultaneously charge multiple set of lamps. Particularly suitable for

professional use.

CODE: LD0870RP

**BULB INFORMATION: 45W** 

WARRANTY: 1 Year

DRIVER/POWER SUPPLY: Output Voltage:9Vdc Supply Voltage:120V

SUPPLY: Supply Voltage :120V

ENVIRONMENT/ IK/IP

**RATING:** 

## **MORE INFORMATION:**

Cord and charging base provided. USB wall adapter plug for North American sockets to be purchased separately.