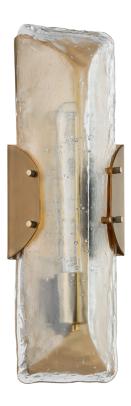

# **NORDIC**

#### B1517-PBR

An architectural design with an ice-like sheet of glass, Nordic creates an immediate pop of interest in a space. When illuminated the delicate bubbles in the thick, cast glass sparkle. Supported by a Patina Brass framework, the minimal silhouette emits a luminous glow.

# **FINISHES**

PATINA BRASS (PBR)

#### **DIMENSIONS**

Height: 17.5"

Width/Diameter: 6.25"

Length: "

Minimum Height: "
Maximum Height: "
Canopy/Backplate: 4.25"

Hanging Type:

Product Weight: 5.94lb