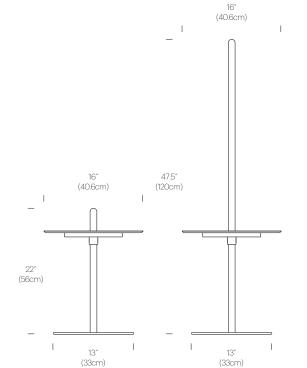

rtable and rechargeable Adjustable height tray surface USB-C charging port

#### SPECIFICATIONS

Voltage : 120-240V 50/60Hz Power Consumption : 7W Color Temperature : 2700-2200K (warm dim) Luminosity : 350 Lumens Luminaire efficacy : 50 Lumens/Watt Color Rendition Index: 95 CRI Cable length: 9' (2.7m) Battery Life: 8 - 160hrs 8 hr Charge Time

### CERTIFICATIONS



| Nivél Pedestal:    | 4.5LBS | 17" X 17" X 4"     |
|--------------------|--------|--------------------|
| (Lamp, base, tray) | 2KG    | 43cm X 43cm X 10cm |
| Nivél Pedestal:    | .75LBS | 2" X 2" X 24"      |
| (Small Post)       | .34KG  | 5cm X 5cm X 61cm   |
| Nivél Pedestal:    | 1.5LBS | 2″ X 2″ X 50″      |
| (Large Post)       | .7KG   | 5cm X 5cm X 127cm  |

# FINISHES





# DIMENSIONS

NIVÉL PEDESTAL SMALL & LARGE