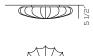

## **UP MUSE 60**

lb 3.31 ft³ 3.178

 $\textbf{MUSE} \, / \, \text{fabric INCLUDED}$ 

| / application: both as ceiling or wall lamp |         |          |          |        |                |            |                 |                                                           |
|---------------------------------------------|---------|----------|----------|--------|----------------|------------|-----------------|-----------------------------------------------------------|
| Туре                                        | Article | Colours  |          | Code   | ССТ            |            | Source          |                                                           |
| UP                                          | MUSE 60 | BC white |          | x      | x              |            | E26             | 2 x Max 6.5W LED<br>120Vac[LED]<br>LED bulbs not included |
|                                             |         | FI flow  | er er    | x<br>x | 2              | 2 3000K LC | L01             | 3000K:~1254lm<br>3500K:~1279lm<br>110-120Vc-CRI>90        |
|                                             |         | ST stick | (S       |        | <b>3</b> 3500K | 3500K      |                 |                                                           |
|                                             |         | MC mul   | ticolour |        |                |            | ETL IN PROGRESS |                                                           |