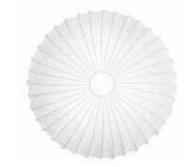

## Muse / Muse plus

Sandro Santantonio

Collection consisting of ceiling and wall lamps with metal frame and removable, washable elastic fabric covering. Available in several colours and sizes.

COLOURS

For limited stock colors contact Axolight

## **UP MUSE 60**

lb 3.31 ft³ 3.178

 $\textbf{MUSE} \, / \, \text{fabric INCLUDED}$ 

| / application: both as ceiling or wall lamp |         |          |          |        |                |            |                 |                                                           |
|---------------------------------------------|---------|----------|----------|--------|----------------|------------|-----------------|-----------------------------------------------------------|
| Туре                                        | Article | Colours  |          | Code   | ССТ            |            | Source          |                                                           |
| UP                                          | MUSE 60 | BC white |          | x      | x              |            | E26             | 2 x Max 6.5W LED<br>120Vac[LED]<br>LED bulbs not included |
|                                             |         | FI flow  | er er    | x<br>x | 2              | 2 3000K LC | L01             | 3000K:~1254lm<br>3500K:~1279lm<br>110-120Vc-CRI>90        |
|                                             |         | ST stick | (S       |        | <b>3</b> 3500K | 3500K      |                 |                                                           |
|                                             |         | MC mul   | ticolour |        |                |            | ETL IN PROGRESS |                                                           |