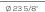

## **UP MUSE 60**

lb 3.31 ft³ 3.178

 $\textbf{MUSE} \, / \, \text{fabric INCLUDED}$ 

| / application: both as ceiling or wall lamp |         |          |          |        |                |            |                 |                                                           |
|---------------------------------------------|---------|----------|----------|--------|----------------|------------|-----------------|-----------------------------------------------------------|
| Туре                                        | Article | Colours  |          | Code   | ССТ            |            | Source          |                                                           |
| UP                                          | MUSE 60 | BC white |          | x      | x              |            | E26             | 2 x Max 6.5W LED<br>120Vac[LED]<br>LED bulbs not included |
|                                             |         | FI flow  | er er    | x<br>x | 2              | 2 3000K LC | L01             | 3000K:~1254lm<br>3500K:~1279lm<br>110-120Vc-CRI>90        |
|                                             |         | ST stick | (S       |        | <b>3</b> 3500K | 3500K      |                 |                                                           |
|                                             |         | MC mul   | ticolour |        |                |            | ETL IN PROGRESS |                                                           |