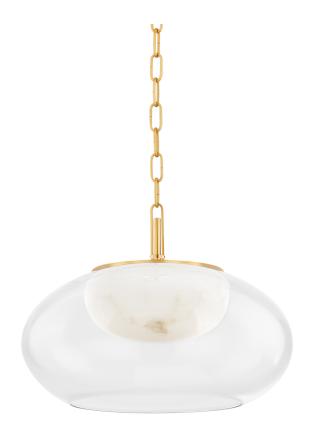

### 9017-AGB

Forward-thinking in function and form, Moore features an elongated glass bubble shade with a concealed LED light. The softness of the glass shape is balanced by the weight of an Aged Brass chain, grounding this airy pendant. Whether suspended above a countertop or dining table, it provides a fresh take on modern lighting.

# **FINISHES**

Aged Brass (AGB)

# **DIMENSIONS**

Height: 12.5"

Width/Diameter: 17"

Length: "

Minimum Height: 16.75" Maximum Height: 69.25" Canopy/Backplate: 6"

Hanging Type:

Product Weight: 18.92lb