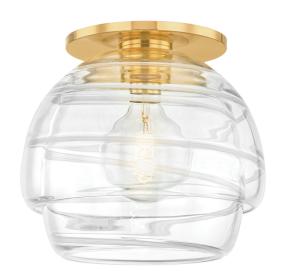

#### 4813-AGB

Made from distinctive Tourbillon Blanc glass, this elegant bubble-shaped flush mount is complemented by a sleek Aged Brass canopy. Characterized by its clarity and white swirl details, the unique glass enhances the organicism of this artistic design. With its contemporary appeal, Montvale effortlessly injects a fresh and modern ambiance into any interior space.