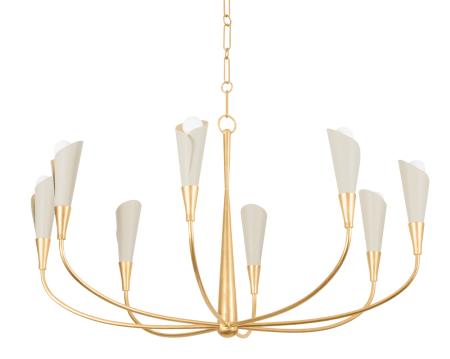

# MONTROSE

3158-VGL/SSD

Inspired by calla lilies in bloom, Montrose evokes a sense of modern Romanticism. Combining Art Deco aesthetics with clean lines, the slender stems and trumpet-shaped shades extend gracefully to the sky. A soft, soothing glow emanates from the sandy-hued botanical forms. Montrose is available as a wall sconce or chandelier in two sizes.

#### FINISHES

VINTAGE GOLD LEAF/SOFT SAND (VGL/SSD)

#### DIMENSIONS

Height: 24.25" Width/Diameter: 44" Length: " Minimum Height: 30" Maximum Height: 87.25" Canopy/Backplate: 6.25" Hanging Type: Product Weight: 22.05lb