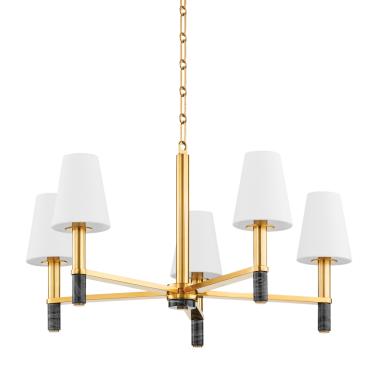

# MONTREAL

5630-AGB

Merging past and present, Montreal features contemporary clean lines and the striking appeal of Nero Modera marble. Each natural stone candle sleeve is topped with a tapered white linen shade and complemented by a warm Aged Brass finish. Available as a sconce or chandelier in two sizes, Montreal embodies understated luxury.

## FINISHES

Aged Brass (AGB)

### DIMENSIONS

Height: 16" Width/Diameter: 30" Length: " Minimum Height: 19.75" Maximum Height: 72" Canopy/Backplate: 5.5" Hanging Type: Product Weight: 10.96lb