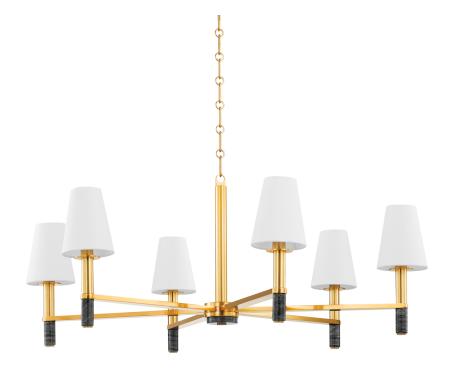

#### 5640-AGB

Merging past and present, Montreal features contemporary clean lines and the striking appeal of Nero Modera marble. Each natural stone candle sleeve is topped with a tapered white linen shade and complemented by a warm Aged Brass finish. Available as a sconce or chandelier in two sizes, Montreal embodies understated luxury.

# **FINISHES**

Aged Brass (AGB)

#### **DIMENSIONS**

Height: 17.25"

Width/Diameter: 40"

Length: "

Minimum Height: 21" Maximum Height: 73.25" Canopy/Backplate: 5.5"

Hanging Type:

Product Weight: 14.96lb