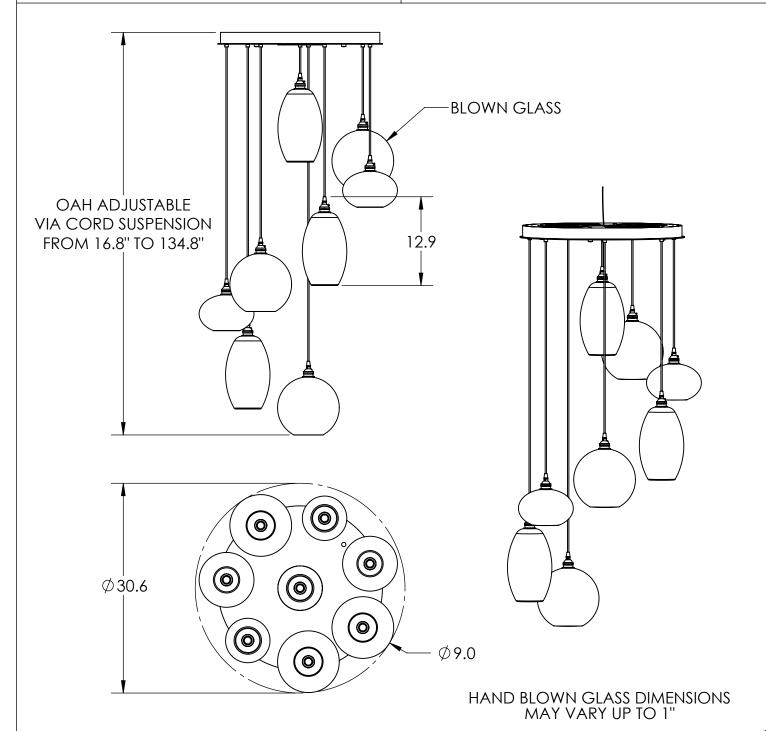

## SPECIFICATION DRAWING

Collection: MISTO Product #: CHB0048-08

Bulbs Not Included

Visit <u>hammertonstudio.com</u> for product options and specifications.

6/20/2017 (A)

| Mounting Packet: R               | Electrical Type: INCANDESCENT |
|----------------------------------|-------------------------------|
| Approximate lbs.: 65             | Bulb Qty: 8 Bulb Type: A19    |
| Finish: SEE WEB SITE FOR OPTIONS | Wattage: 40 Voltage: 120      |
| Top Diffuser: CLOSED GLASS       | Socket Type: MEDIUM BASE, E26 |
| Bottom Diffuser: OPEN            | UL Location: DRY              |
|                                  | ·                             |

All fixtures created by Hammerton are handcrafted by artisans. Dimensions may vary up to 7/8".

© Copyright 2017. All rights in design, detail or invention of this drawing are reserved as the property of Hammerton. Any imitation or adaptation without written consent is strictly prohibited.