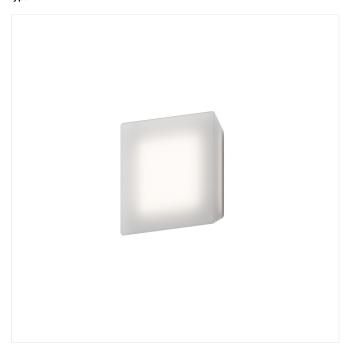

# Mist Square Sconce Spec Sheet

**SKU**: 7540.98W

Crafted from etched glass that optimizes luminescence and subtle color, Mist produces a calming, free floating LED halo effect as light passes through the glass. This collection has three etched glass color options with round and square shapes. Mist is ideal for a wide range of applications, from providing a sense of calming light in a modern bathroom to creating subtle elegance through a grand hallway.

### Shade

Shade Material: Clear Etched Glass Diffuser