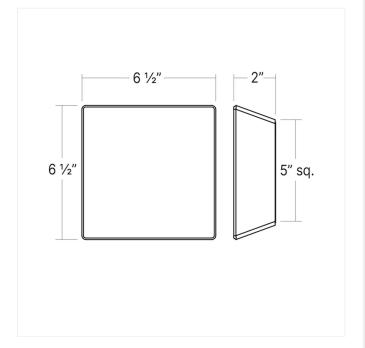

## Project:

# Mist Square Sconce Spec Sheet

**SKU**: 7540.98W

Crafted from etched glass that optimizes luminescence and subtle color, Mist produces a calming, free floating LED halo effect as light passes through the glass. This collection has three etched glass color options with round and square shapes. Mist is ideal for a wide range of applications, from providing a sense of calming light in a modern bathroom to creating subtle elegance through a grand hallway.

Learn more: https://sonnemanlight.com/mist-square-sconce

#### Type #:





## **Dimensions**

Width: 6.5

# **Electrical Specs**

Bulb(s) Included?: Bulb 1 Type: Bulb Quantity: Integral LED Input Voltage: Wattage: 120-277VAC Initial Lumens: 900 **Delivered Lumens:** 200 Color Temperature: 3000K CRI: 90 Power Supply Type: Power Supply Quantity: Power Supply Location: Driver Outlet Box Dimming Type: TRIAC/ELV/0-10V

## Installation

Installation: Licensed electrician required Sloped Ceiling Compatible?: N/A Installation Orientation: Vertical

### Shade

Shade Material: Clear Etched Glass Diffuser

# General Listings

Features: Damp Rated
Certification: C-ETL-US
Color/Finish: Textured White (.98)

## Available Finishes

Available Finishes: Textured White (.98)

## Available Color Temperatures

Available Color Temperatures: 3000k