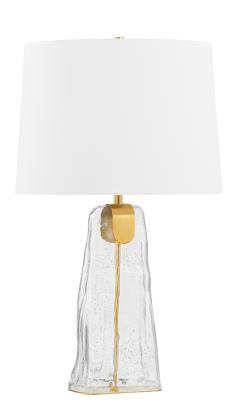

# **MIDURA**

#### L8428-AGB

Resembling ice, the clear bubble glass structure of this table lamp presents a glacial vision of modern design. The crisp white linen shade and Aged Brass frame balance the fixture with a sense of warmth. As a finishing touch, a discreet black twisted cord blends seamlessly with modern surroundings.

### **FINISHES**

Aged Brass (AGB)