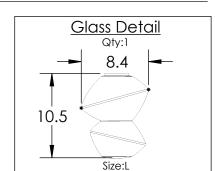

# 10.5

Weight (lbs.): 5 lbs
UL Rating: Indoor/Dry

Top Diffuser: Closed Glass Bottom Diffuser: Closed Glass

Light Source: LED Electrical Qty: 1

Wattage (Watts): 4.5 Voltage (Volts): 120 Source Lumens: 420

Dimming: Forward/Reverse Phase to 1%