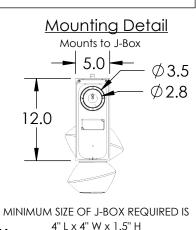

CCT: 2700K or 3000K

Driver Quantity & Location: 1, in J-Box

CRI: 93+

Power Factor: >0.9