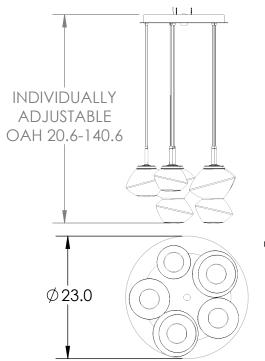

## Mounting Detail Mounts to J-Box and Ceiling

#### **PRODUCT SPECIFICATION**

Construction: Aluminum Body, Blown Glass, and Braided Cord

Finish Options: BS MB FB GB CS GP BB NB SN GM RB HB

Glass Options: A B C S

Suspension Method: Ceiling Mount

Weight(lbs.): 21