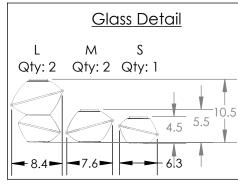

#### **PRODUCT SPECIFICATION**

Construction: Aluminum Body, Blown Glass, and Braided Cord

Finish Options: BS MB FB GB CS GP BB NB SN GM RB HB

Glass Options: A B C S

Suspension Method: Ceiling Mount

Weight(lbs.): 21