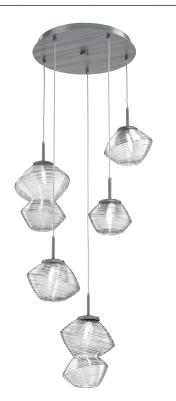

#### PRODUCT DESCRIPTION

Beautifully striated diffusers in LEDilluminated and artisan blown crystal glass evoke the rugged beauty of iconic Southwest landscapes in the Mesa 5 Piece Multi-Pendant. Each is handcrafted by Hammerton artisans from up to five pounds of molten glass and is illuminated with 93+ CRI integrated LED.