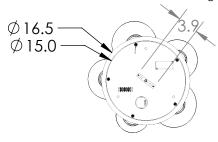

### PRODUCT #: CHB0089-05







## Mounting Detail Mounts to J-Box and Ceiling



#### PRODUCT DESCRIPTION

Beautifully striated diffusers in LEDilluminated and artisan blown crystal glass evoke the rugged beauty of iconic Southwest landscapes in the Mesa 5 Piece Multi-Pendant. Each is handcrafted by Hammerton artisans from up to five pounds of molten glass and is illuminated with 93+ CRI integrated LED.

#### **PRODUCT SPECIFICATION**

Construction: Aluminum Body, Blown Glass, and Braided Cord

Finish Options: BS MB FB GB CS GP BB NB SN GM RB HB

Glass Options: A B C S

Suspension Method: Ceiling Mount

Weight(lbs.): 21

UL Rating: Indoor/Dry

Top Diffuser: Closed Metal Bottom Diffuser: Closed Glass

Light Source: LED

Electrical Qty: 5 Wattage (Watts):26

Voltage (Volts): 120 Source Lumens: 2101

Dimming: Forward/Reverse Phase to 1%

CCT: 2700K or 3000K

Driver Quan