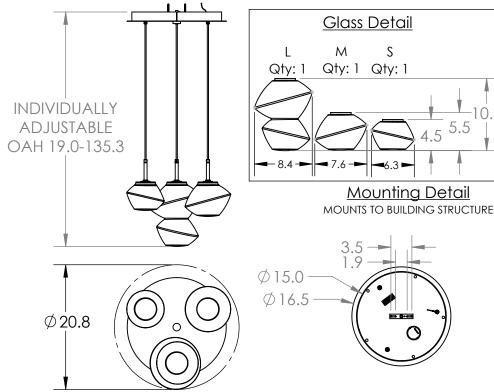

PRODUCT SPECIFICATION

Construction: Aluminum Body, Blown Glass and Braided Cord

Finish Options:

Glass Options:

BS MB FB GB CS GP BB NB SN GM RB HB

Suspension Method: Ceiling Mount

Weight(lbs.): 15

UL Rating: Indoor/Dry

Top Diffuser: Closed Glass

Bottom Diffuser: Closed Glass

Light Source: LED

Electrical Qty: 3

Wattage (Watts):16

Voltage (Volts): 120

Source Lumens: 1261

Dimming: Forward/Reverse Phase to 1%

CCT: 2700k or 3000K

Driver Quantity & Location: 1, in J-Box

CRI: 93+

Power Factor: >0.9