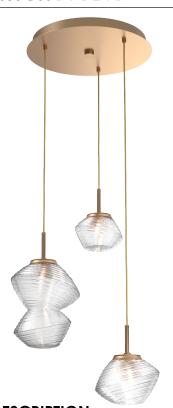

## PRODUCT #: CHB0089-03

PRODUCT DESCRIPTION

Beautifully striated diffusers in LED-illuminated and artisan blown crystal glass evoke the rugged beauty of iconic Southwest landscapes in the Mesa 3 Piece Multi-Pendant. Each is handcrafted by Hammerton artisans from up to five pounds of molten glass and is illuminated with 93+ CRI integrated LED.