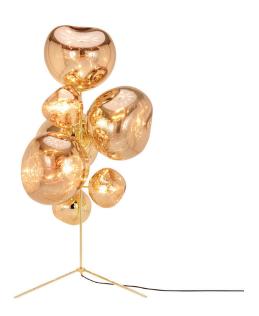

# **MELT STAND CHANDELIER**

With Melt, our experiments in the technologically advanced field of vacuum metallisation take on a new twist. Melt is a distorted lighting globe born from our collaboration with Swedish radical design collective FRONT. Available in Pendant, Table, Floor and Surface light versions.

#### **Process**

A steel fabricated stand with blow-moulded polycarbonate shades. The shades have a semi-metallised interior that is a solid mass when off and semi-transparent when lit.