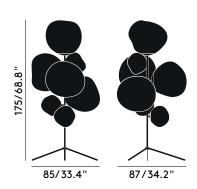

#### MELT SHADE GOLD 50 CM (MES01G)

Height 22.44 in Width 20.47 in 20.47 in Length Weight 8.37 lbs

#### MELT SHADE MINI GOLD (MES02G)

Height 10.23 in Width 10.23 in Length 10.23 in Weight 3.74 lbs

#### TRIPOD STAND (SC01GUL)

Height 51.96 in Width 10.62 in Length 11.81 in Weight 24.36 lbs

#### Product weight

Melt Shade Gold 50 cm (MES01G) 4.40 lbs Melt Shade Mini Gold (MES02G) 2.20 lbs Tripod Stand (SC01GUL) 14.77 lbs

Total weight: 39.02 lbs