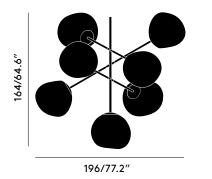

## MELT LARGE CHANDELIER

A swarm, huddle, herd, cluster or bunch; there are a thousand ways of configuring our lamps to produce an extraordinary lighting arrangement. The latest additions to the MELT family include the MELT Large Chandelier, a configuration of seven organic and imperfect orbs which explode from a central hub to create a dynamic lighting sculpture of infinite reflections. Fitted with our new LED module.

## MELT LARGE CHANDELIER

COPPER Code Shade Material

Shade Finish Components

Surface Mount Colour/Finish MEC02CO-CUSM4 Polycarbonate

Mirrored 7 x MES01CO 1 x LEDC02GOUL

Gold, Polished