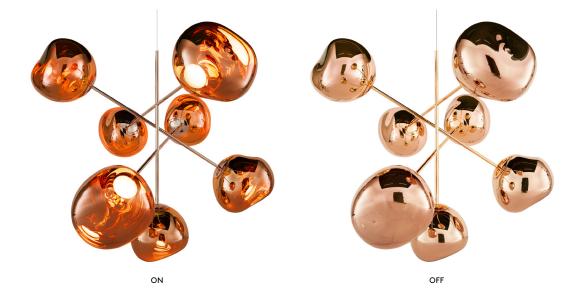

## MELT LARGE CHANDELIER

A swarm, huddle, herd, cluster or bunch; there are a thousand ways of configuring our lamps to produce an extraordinary lighting arrangement. The latest additions to the MELT family include the MELT Large Chandelier, a configuration of seven organic and imperfect orbs which explode from a central hub to create a dynamic lighting sculpture of infinite reflections. Fitted with our new LED module.

## MELT LARGE CHANDELIER

COPPER Code Shade Material

Shade Finish Components

Surface Mount Colour/Finish MEC02CO-CUSM4 Polycarbonate

Mirrored 7 x MES01CO 1 x LEDC02GOUL

Gold, Polished