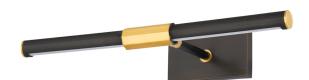

# **MELBOURNE**

#### 8515-AGB/DB

A contemporary take on a picture light, Melbourne is subtle and discreet. The design features a long LED bar supported by a sleek metal frame, ensuring optimal illumination with minimal visual distractions. Available in three sizes and two finishes; Aged Brass and Old Bronze.

#### **FINISHES**

Aged Brass (AGB)
AGED BRASS/DISTRESSED BRONZE (AGB/DB)