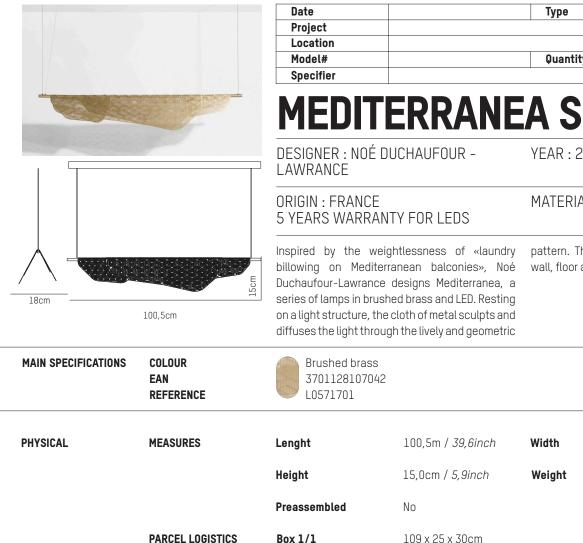

Туре

Quantity

YEAR: 2016

Width

Weight

MATERIAL : BRASS

wall, floor and table lamps.

pattern. This symbolism is applied to pendant,

18,0cm / 7,1inch

4,0kg / 8,8lb