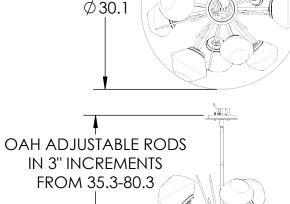

## **PRODUCT SPECIFICATION**

Construction: Aluminum Body & Rods, Blown Glass

Finish Options:

BS MB FB GB CS GP BB NB SN Glass Options:

Suspension Method: Ceiling Mount

Weight(lbs.): 28

UL Rating: Indoor/Dry