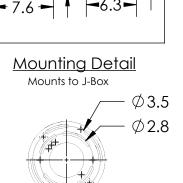

CCT: 2700K or 3000K

Driver Quantity & Location: 1, In J-Box

CRI: 93+

Power Factor: >0.9