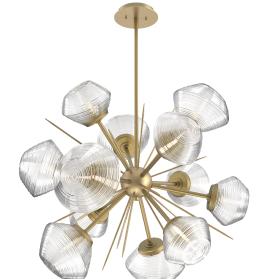

## PRODUCT DESCRIPTION

Beautifully striated diffusers in LED-illuminated and artisan blown crystal glass evoke the rugged beauty of iconic Southwest landscapes in the Mesa Starburst. Each is handcrafted by Hammerton artisans from up to five pounds of molten glass and is illuminated with 93+ CRI integrated LED.

## **PRODUCT SPECIFICATION**

Construction: Aluminum Body & Rods, Blown Glass

Finish Options:

BS MB FB GB CS GP BB NB SN Glass Options:

Suspension Method: Ceiling Mount

Weight(lbs.): 28

UL Rating: Indoor/Dry