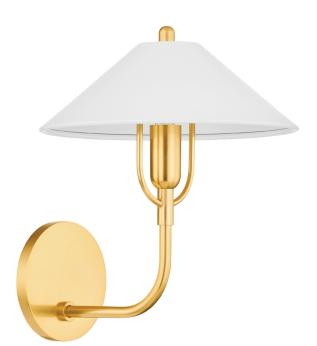

# MARIEL H866101-AGB/SWH

In a modernization of a traditional style, the shaded silhouette of Mariel utilizes the harp holding the metal shade as a design detail. The curve of the harp complements the socket cup with a halo-like effect. A rounded finial in Aged Brass provides a finishing touch on top of the shade, which comes in a Soft Navy or Soft White hue.

# AGED BRASS/SOFT NAVY (AGB/SNY) AGED BRASS/SOFT WHITE (AGB/SWH)

#### DIMENSIONS

Height 12.00" Width/Diameter 9.75" Length " Minimum Height " Maximum Height " Canopy/Backplate 4.75" Hanging Type Weight 2.29lb

#### **GLASS/SHADES**

Material Metal Attachment Finish SOFT WHITE