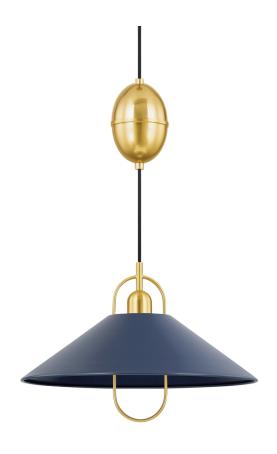

# H866701-AGB/SNY

In a modernization of a traditional style, the shaded silhouette of Mariel utilizes the harp holding the metal shade as a design detail. The curve of the harp complements the socket cup with a halo-like effect. A rounded finial in Aged Brass provides a finishing touch on top of the shade, which comes in a Soft Navy or Soft White hue.

# **FINISHES**

AGED BRASS/SOFT NAVY (AGB/SNY) AGED BRASS/SOFT WHITE (AGB/SWH)

#### **GLASS/SHADES**

Material Metal

Attachment

Finish Soft Navy