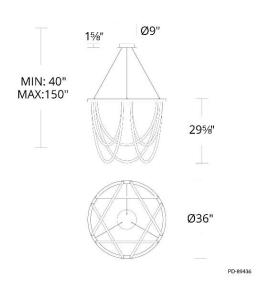

ack | 40 W      | 4200       | 3520                    |

Example: PD-89436-BK

For custom requests please contact customs@waclighting.com

## DESCRIPTION

Flexible and fashionable. Loops of diffused LED light grace a circlet of shining metal, establishing a bright presence.

# **FEATURES**

- Low profile, adjustable powered aircraft cables for an ultra-clean look
- May be mounted on slope ceiling
- Spin-on round canopy with minimal hardware
- Driver concealed within the canopy

#### **SPECIFICATIONS**

Color Temp: 3000K

Input: 120-277V,50/60Hz

**CRI:** 90

**Dimming:** ELV: 100-10%, 0-10V: 100-5%, TRIAC: 100-5%

Rated Life: 50000 Hours
Standards: ETL, cETL

Damp Location Listed

Construction: Aluminum body, silicone diffuser



Fixture Type:

## **FINISHES:**



#### **LINE DRAWING:**