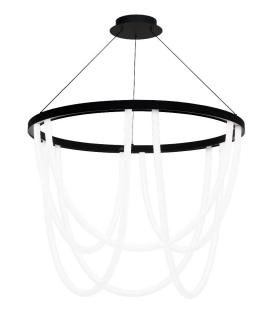

## DESCRIPTION

Flexible and fashionable. Loops of diffused LED light grace a circlet of shining metal, establishing a bright presence.

# **FEATURES**

- Low profile, adjustable powered aircraft cables for an ultra-clean look
- May be mounted on slope ceiling
- Spin-on round canopy with minimal hardware
- Driver concealed within the canopy