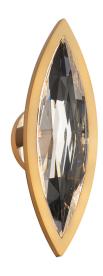

## **DESCRIPTION**

Immerse yourself in the enchanting allure of Marchesa, a brilliant embodiment of the romance, passion and regal elegance associated with the coveted marquise cut diamond. An exquisite Optic Crystal centerpiece surrounded by aged brass bands sparkles from light cast through a Radiance™ Crystal Dust diffuser, evoking the opulence of a magnificent jewelry setting.

## **FINISH OPTIONS**

Aged Brass (-700)