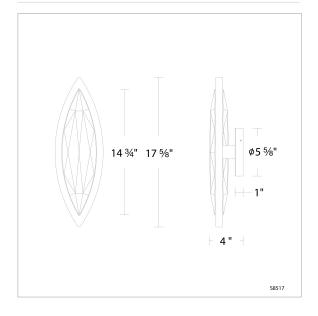

## **LINE DRAWING**

# **SPECIFICATIONS**

 Light Source
 LED

 CRI
 90

 Dimming
 ELV,Triac

 Standards
 ETL/cETL

| Model | Finish | Crystal | Size | ССТ          | Weight  | Voltage  | Wattage | LED<br>Lumens | Delivered<br>Lumens |
|-------|--------|---------|------|--------------|---------|----------|---------|---------------|---------------------|
| S8517 | - 700  | RD      | 17"  | 3000K/3500K/ | 9.79lbs | 120/277V | 21W     | 420           | Up To 380.9         |
|       |        |         |      | 4000K/5000K  |         |          |         |               |                     |