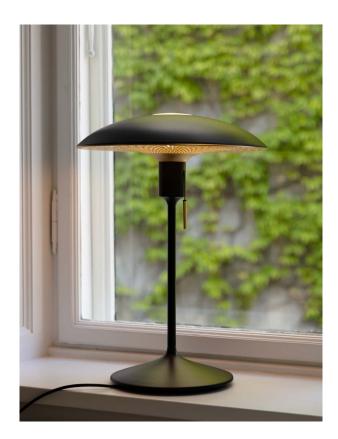

## MANTA RAY

Designed by Anders Klem

The Manta Ray lampshade has a distinct shape that expands outwards. Crafted with great attention to detail, the bottom of the lampshade uncovers an enchanting brass pattern, creating a playful illumination. Made from powder-coated steel, the lampshade will cast light downwards, while its opal glass center will ensure light upwards as well.

The Manta Ray lampshade complements the UMAGE Santé table lighting stand, creating a lamp perfect for the windowsill or cabinet top. Though, the flexibility of the lampshade makes it possible for you to match it with all lighting accessories from our collection.

Available in white and black, the Manta Ray lampshade will, with its captivating shape, transform any room into an enchanting sanctuary and inspire your imagination.

Find more info on our website umage.com