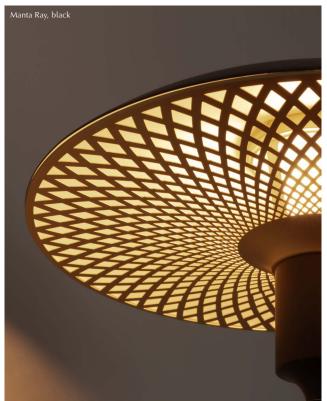

## MANTA RAY

Designed by Anders Klem

The Manta Ray lampshade has a distinct shape that expands outwards. Crafted with great attention to detail, the bottom of the lampshade uncovers an enchanting brass pattern, creating a playful illumination. Made from powder-coated steel, the lampshade will cast light downwards, while its opal glass center will ensure light upwards as well.

The Manta Ray lampshade complements the UMAGE Santé table lighting stand, creating a lamp perfect for the windowsill or cabinet top. Though, the flexibility of the lampshade makes it possible for you to match it with all lighting accessories from our collection.

Available in white and black, the Manta Ray lampshade will, with its captivating shape, transform any room into an enchanting sanctuary and inspire your imagination.

Find more info on our website umage.com