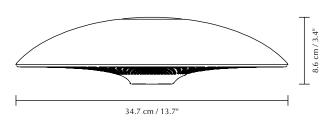

## **MANTA RAY**

Designed by Anders Klem

Floor and table lampshade Compatible with E26 / E27

**DIMENSIONS**Ø: 34.7 cm / 1

Ø: 34.7 cm / 13.7" H: 8.6 cm / 3.4"

(M)

MATERIAL Steel and glass

ᡊ