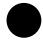

## MANTA RAY

Designed by Anders Klem

The Manta Ray lampshade has a distinct shape that expands outwards. Crafted with great attention to detail, the bottom of the lampshade uncovers an enchanting brass pattern, creating a playful illumination. Made from powder-coated steel, the lampshade will cast light downwards, while its opal glass center will ensure light upwards as well.

Available in white and black, the Manta Ray lampshade will, with its captivating shape, transform any room into an enchanting sanctuary and inspire your imagination.

Find more info on our website umage.com