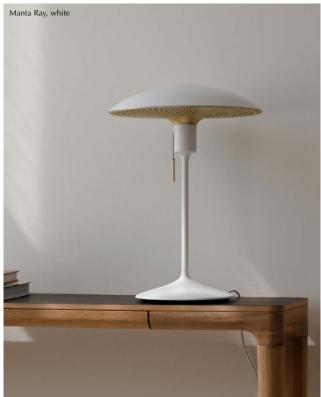

## **MANTA RAY**

Designed by Anders Klem

Floor and table lampshade Compatible with E26 / E27

**DIMENSIONS**Ø: 34.7 cm / 1

Ø: 34.7 cm / 13.7" H: 8.6 cm / 3.4"

(M)

MATERIAL Steel and glass

ᡊ

**WEIGHT** 1 kg / 2.2 lb

WEIGHT INCL. PACKAGING

1.8 kg / 4 lb

LIGHT SOURCE

E26 / E27 - max 15W LED (not included)

**←**<sup>↑</sup>→

PACKAGING DIMENSIONS (L × W × H)

 $38 \times 38 \times 11.4$  cm /  $27 \times 27 \times 4.5$ "