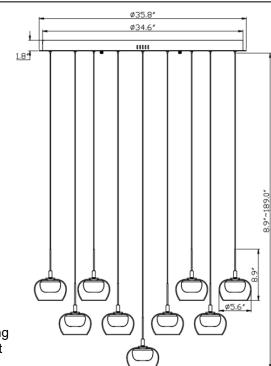

## **Specifications:**

Model#: 10214-02 Finish: Matte Black Glass/Shade: Clear & White Material: Steel / Glass Dimension: 35.75" D x 9" H Lamping: Integrated LED Wattage: 19 x 7.7 W Voltage: 120V Color Temperature: 3000K CRI: 80 Delivered Lumen: 7100Im Dimmable: Yes Max. Hanging Height: 190.75" Canopy Dimension: 35.75" D Product Weight: 50.8 lbs.