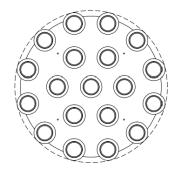

## **Specifications:**

Model#: 10214-02 Finish: Matte Black Glass/Shade: Clear & White Material: Steel / Glass Dimension: 35.75" D x 9" H Lamping: Integrated LED Wattage: 19 x 7.7 W Voltage: 120V Color Temperature: 3000K CRI: 80 Delivered Lumen: 7100Im Dimmable: Yes Max. Hanging Height: 190.75" Canopy Dimension: 35.75" D Product Weight: 50.8 lbs.