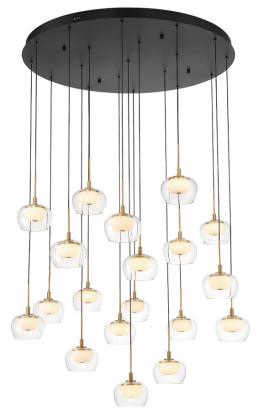

## Manarola, 19 Light Round LED Chandelier

## **Specifications:**

Model#: 10214-02 Finish: Matte Black Glass/Shade: Clear & White Material: Steel / Glass Dimension: 35.75" D x 9" H Lamping: Integrated LED Wattage: 19 x 7.7 W Voltage: 120V Color Temperature: 3000K CRI: 80 Delivered Lumen: 7100Im Dimmable: Yes Max. Hanging Height: 190.75" Canopy Dimension: 35.75" D Product Weight: 50.8 lbs.