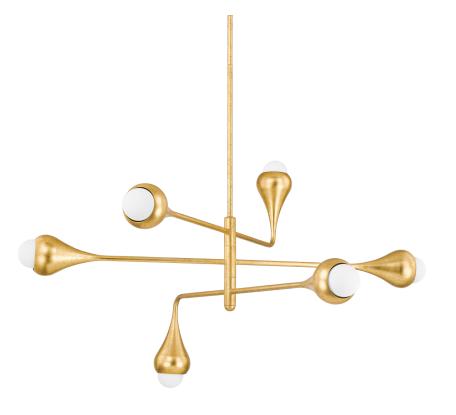

# LUCIEL H850806-VGL

Inspired by an acorn growing on a branch, Luciel features gently curved forms, soft Opal Shiny Glass shades, and a luxurious Vintage Gold Leaf finish. The refined, jewelry-like aesthetic of the fixture is elongated to create a surreal, otherworldly representation of nature. Luciel is available as a sconce, chandelier, and pendant.

### **FINISHES**

Vintage Gold Leaf (VGL)

### **DIMENSIONS**

Height 25.25"

Width/Diameter 34.75"

Length 48.00"

Minimum Height 32.75"

Maximum Height 67.75"

Canopy/Backplate 5.50"

Hanging Type 1-3" / 1-6" / 1-12" / 1-18"