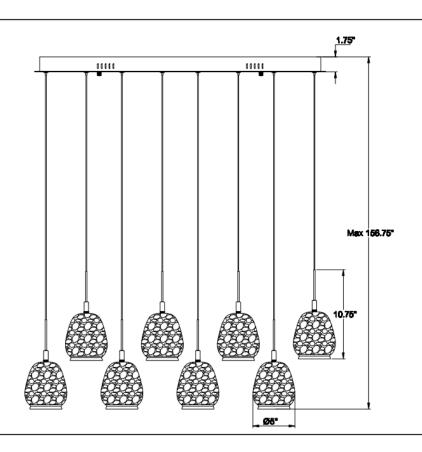

## **Specifications:**

Model#:12140-030 Finish: Antique Brass Glass/Shade:D5" x H5.75"

Material: Iron+Aluminum+Marble Dimension: L35.5" x W9" x H10.75"

Lamping: Integrated LED

Wattage: 8 x 10W Voltage:120V

Color Temperature: 3000K

**CRI:90** 

Delivered Lumen:3200lm

Dimmable:Yes Max. Height:154.5"

Canopy Dimension:L35.5" x W9" x

H1.75"

Product Weight:35.58 lbs.

Fixtures weighing 35 lbs. or more must be supported and installed independently of the ceiling outlet (junction) box and require additional support in the ceiling where the fixture is being installed