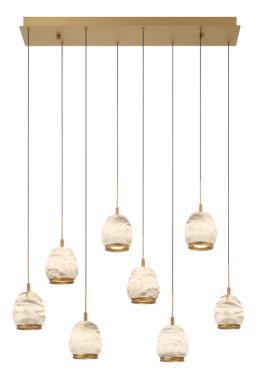

## Lucidata, 8 Light Rectangular LED Chandelier, Painted Antique Brass

## **Specifications:**

Model#:12140-030 Finish: Antique Brass Glass/Shade:D5" x H5.75"

Material: Iron+Aluminum+Marble Dimension: L35.5" x W9" x H10.75"

Lamping: Integrated LED

Wattage: 8 x 10W Voltage:120V