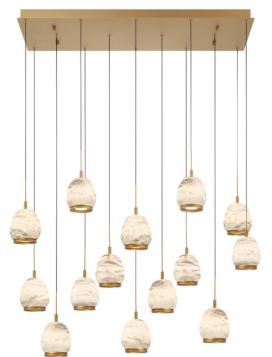

## Lucidata, 14 Light Rectangular LED Chandelier, Painted Antique Brass

## **Specifications:**

Model#:12142-030

Finish: Antique Brass

Glass/Shade:D5" x H5.75"

Material: Iron+Aluminum+Marble

Dimension: L41.25" x W17.75" x

H10.75"

Lamping: Integrated LED

Wattage: 14 x 10 W

Voltage:120V

Color Temperature: 3000K

CRI:90

Delivered Lumen:5600lm

Dimmable:Yes

Max. Height: 154.5"

Canopy Dimension:L41.25" x

W17.75" x H1.75"

Product Weight: 67.6 lbs.

Fixtures weighing 35 lbs. or more must be supported and installed independently of the ceiling outlet (junction) box and require additional support in the ceiling where the fixture is being installed