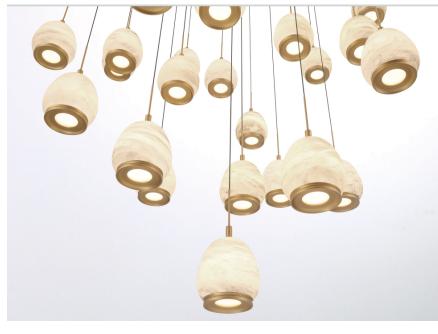

## Lucidata, 14 Light Rectangular LED Chandelier, Painted Antique Brass

## **Specifications:**

Model#:12142-030

Finish: Antique Brass

Glass/Shade:D5" x H5.75"

Material: Iron+Aluminum+Marble

Dimension: L41.25" x W17.75" x

H10.75"

Lamping: Integrated LED