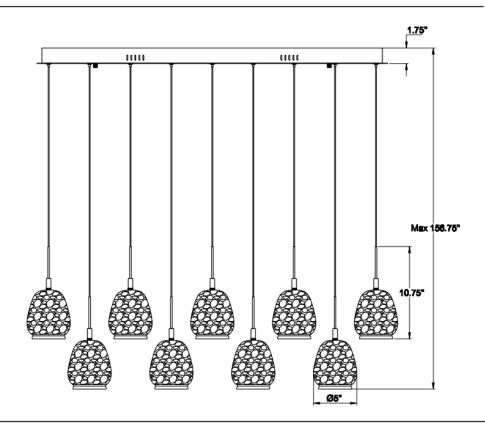

## **Specifications:**

Model#:12142-030

Finish: Antique Brass

Glass/Shade:D5" x H5.75"

Material: Iron+Aluminum+Marble

Dimension: L41.25" x W17.75" x

H10.75"

Lamping: Integrated LED

Wattage: 14 x 10 W

Voltage:120V

Color Temperature: 3000K

CRI:90

Delivered Lumen:5600lm

Dimmable:Yes

Max. Height: 154.5"

Canopy Dimension:L41.25" x

W17.75" x H1.75"

Product Weight: 67.6 lbs.

Fixtures weighing 35 lbs. or more must be supported and installed independently of the ceiling outlet (junction) box and require additional support in the ceiling where the fixture is being installed