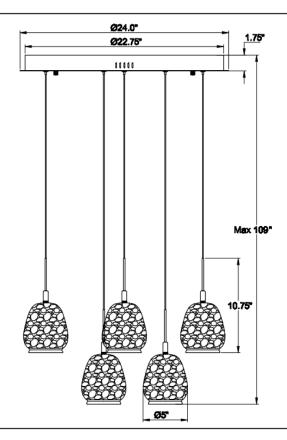

## **Specifications:**

Model#:12137-030 Finish:Antique Brass

Glass/Shade:D5" x H5.75"

Material: Iron+Aluminum+Marble

Dimension: D24" x H10.75" Lamping: Integrated LED

Wattage: 9 x 10W Voltage:120V

Color Temperature: 3000K

CRI:90

Delivered Lumen:3600lm

Dimmable:Yes Max. Height:107"

Canopy Dimension:D24" x H1.75"

Product Weight: 42.2 lbs.

Fixtures weighing 35 lbs. or more must be supported and installed independently of the ceiling outlet (junction) box and require additional support in the ceiling where the fixture is being installed