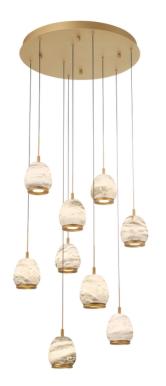

## Lucidata, 9 Light Round LED Chandelier, Painted Antique Brass

## **Specifications:**

Model#:12137-030 Finish:Antique Brass

Glass/Shade:D5" x H5.75"

Material: Iron+Aluminum+Marble

Dimension: D24" x H10.75" Lamping: Integrated LED

Wattage: 9 x 10W Voltage:120V

Color Temperature: 3000K

CRI:90

Delivered Lumen:3600lm

Dimmable:Yes Max. Height:107"

Canopy Dimension:D24" x H1.75"

Product Weight: 42.2 lbs.

Fixtures weighing 35 lbs. or more must be supported and installed independently of the ceiling outlet (junction) box and require additional support in the ceiling where the fixture is being installed