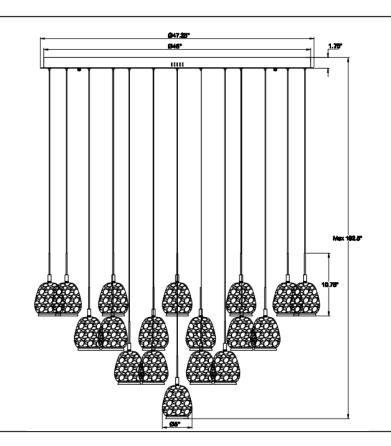

## **Specifications:**

Model#:12139-02 Finish: Matte Black Glass/Shade:D5" x H5.75" Material: Iron+Aluminum+Marble Dimension: D47.25" x H10.75" Lamping: Integrated LED Wattage: 31 x 10W Voltage:120V Color Temperature: 3000K **CRI:90** Delivered Lumen:12400lm Dimmable: Over 150 watts dimming function is limited Max. Height:190.25" Canopy Dimension:D47.25" x H1.75" Product Weight:148.4 lbs.