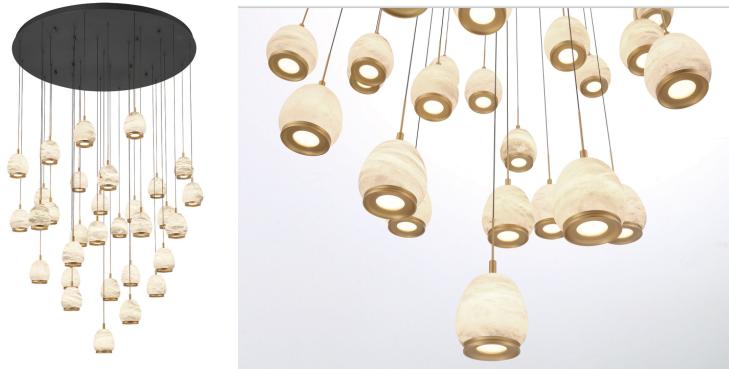

## Lucidata, 31 Light LED Grand Chandelier, Matte Black

## **Specifications:**

Model#:12139-02 Finish: Matte Black Glass/Shade:D5" x H5.75" Material: Iron+Aluminum+Marble Dimension: D47.25" x H10.75" Lamping: Integrated LED Wattage: 31 x 10W Voltage:120V Color Temperature: 3000K **CRI:90** Delivered Lumen:12400lm Dimmable: Over 150 watts dimming function is limited Max. Height:190.25" Canopy Dimension:D47.25" x H1.75" Product Weight:148.4 lbs.