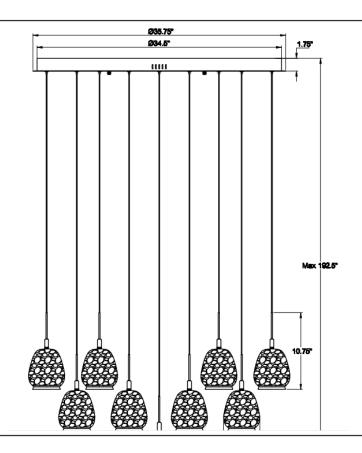

## **Specifications:**

Model#:12138-02 Finish: Matte Black

Glass/Shade:D5" x H5.75"

Material: Iron+Aluminum+Marble Dimension: D35.75" x H10.75" Lamping: Integrated LED

Wattage: 19 x 10W

Voltage:120V

Color Temperature: 3000K

CRI:90

Delivered Lumen:7600lm

Dimmable:Over 150 watts dimming

function is limited Max.

Height:190.25"

Canopy Dimension:D35.75" x

H1.75"

Product Weight:92.26 lbs.