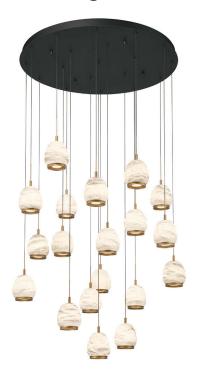

## Lucidata, 19 Light Round LED Chandelier, Matte Black

## **Specifications:**

Model#:12138-02 Finish: Matte Black

Glass/Shade:D5" x H5.75"

Material: Iron+Aluminum+Marble Dimension: D35.75" x H10.75" Lamping: Integrated LED

Wattage: 19 x 10W

Voltage:120V

Color Temperature: 3000K