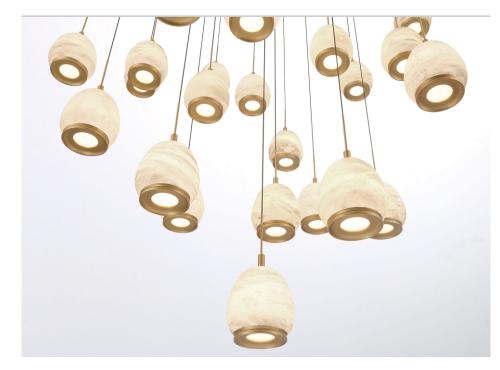

## Lucidata, 19 Light Round LED Chandelier, Matte Black

## **Specifications:**

Model#:12138-02 Finish: Matte Black

Glass/Shade:D5" x H5.75"

Material: Iron+Aluminum+Marble Dimension: D35.75" x H10.75" Lamping: Integrated LED

Wattage: 19 x 10W

Voltage:120V

Color Temperature: 3000K