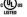

#### F1620-VGL

Tipping its cap to designer Hans-Agne Jakobsson, Lonnie rethinks the materiality of his classic umbrella-shaped shade. In this interpretation, the frame of the shade is wrapped in Bleached Abaca rope, allowing light to pass through. As a design detail, the Vintage Gold Leaf stem suspending the shade appears to pierce through the entire fixture, finishing in a decorative sphere. Lonnie is available in two sizes with 3 or 4 lights. \*Due to the one-of-a-kind nature of the medium, exact colors and patterns may vary slightly from the image shown.

## **FINISHES**

Vintage Gold Leaf (VGL)

## **DIMENSIONS**

Height: 26.25"
Width/Diameter: 20"

Length: "

Minimum Height: 30"

Maximum Height: 100"

Canopy/Backplate: 5"

Hanging Type: 72" Chain

Product Weight: 13.2lb