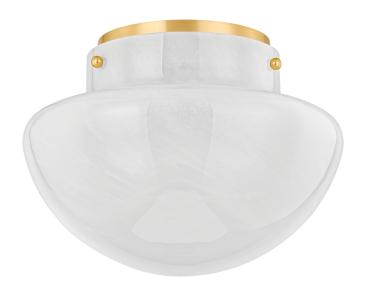

# LILOU H863501-AGB

The stylish Lilou borrows features cloud glass and a mushroom-like shape, reminiscent of classic Murano glass table lamps to create a fixture full of vintage charm. An Aged Brass canopy and elegant thumb screws embellish the fixture. Emitting a soft glow, this flush mount makes a subtle statement without taking up a lot of space.

## **FINISHES**

Aged Brass (AGB)

## **GLASS/SHADES**

Material Glass

Attachment

Finish Cloud