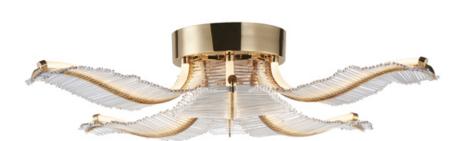

#### **PRODUCT DESCRIPTION**

Stunning LED arrangements recreate the splendor of Art Nouveau. The biophilic forms that sparkle in this distinctive structure are made of feather-like handcrafted steel and crystal. These crystal sculptures are evenly lit by a discrete strip of LED light that follows the sculpture's undulating shape, which also adds additional ambient light below. Available in various pendant configurations and a coordinating sconce and finished in your choice of Polished Nickel or French Gold.

### **MEASUREMENTS**

DIMENSION : 28" L x 28" W x 7" H CANOPY : 7.75" W x 2" H x 7.75" L

HANGING WEIGHT : 10.78 lb