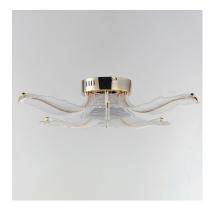

#### **PRODUCT DESCRIPTION**

Stunning LED arrangements recreate the splendor of Art Nouveau. The biophilic forms that sparkle in this distinctive structure are made of feather-like handcrafted steel and crystal. These crystal sculptures are evenly lit by a discrete strip of LED light that follows the sculpture's undulating shape, which also adds additional ambient light below. Available in various pendant configurations and a coordinating sconce and finished in your choice of Polished Nickel or French Gold.

### **MEASUREMENTS**

DIMENSION : 28" L x 28" W x 7" H CANOPY : 7.75" W x 2" H x 7.75" L

HANGING WEIGHT : 10.78 lb