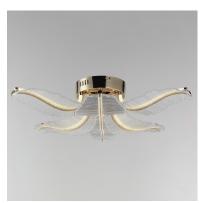

#### **PRODUCT DESCRIPTION**

Stunning LED arrangements recreate the splendor of Art Nouveau. The biophilic forms that sparkle in this distinctive structure are made of feather-like handcrafted steel and crystal. These crystal sculptures are evenly lit by a discrete strip of LED light that follows the sculpture's undulating shape, which also adds additional ambient light below. Available in various pendant configurations and a coordinating sconce and finished in your choice of Polished Nickel or French Gold.

### **MEASUREMENTS**

DIMENSION : 28" L x 28" W x 7" H CANOPY : 7.75" W x 2" H x 7.75" L

HANGING WEIGHT : 10.78 lb