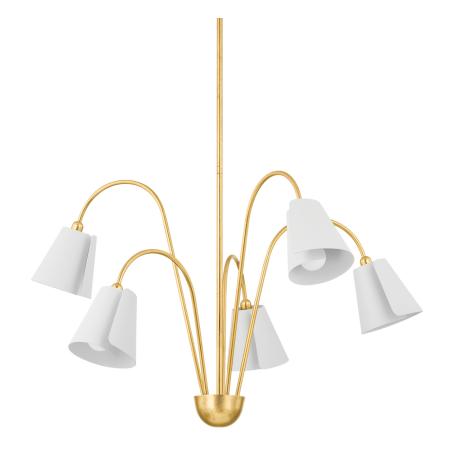

## H852805-GL/TWH

A spray of flower forms elegantly springs from the striking Lila. Reminiscent of a simplified calla lily bud, each bloom is defined by a coiled metal shade in a Textured White finish, supported by Gold Leaf 'stems. Arranged at varying heights, the arched flowers create a sense of dynamism within the fixture. Available as a chandelier or sconce, Lila is a joyful celebration of curved edges and vintage silhouettes.

# GOLD LEAF/TEXTURED ON WHITE COMBO (GL/TWH)

#### **DIMENSIONS**

Height 22.25"

Width/Diameter 30.25"

Length "

Minimum Height 26.00"

Maximum Height 62.00"

Canopy/Backplate 5.00"

Hanging Type 3" 6" 12" 18"

#### **GLASS/SHADES**

Material Metal

Attachment

Finish TEXTURED WHITE