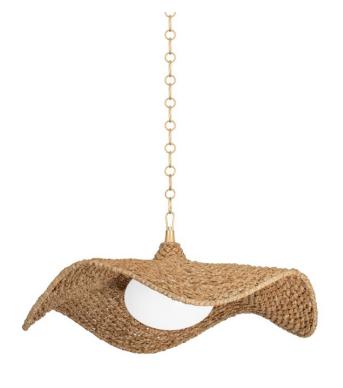

# **LEVENE**

347-44-VGL

Inspired by the silhouette of an oversized straw hat, Levene features a large Abaca Rope shade over an opal glossy glass globe. The Vintage Gold Leaf metalwork pairs perfectly with the organic vibe of the rope and adds a touch of luxury. The wavy lines of the shade create a sense of motion overhead and bring an airiness to the design.

## **GLASS/SHADES**

Material Abaca

Attachment

Color